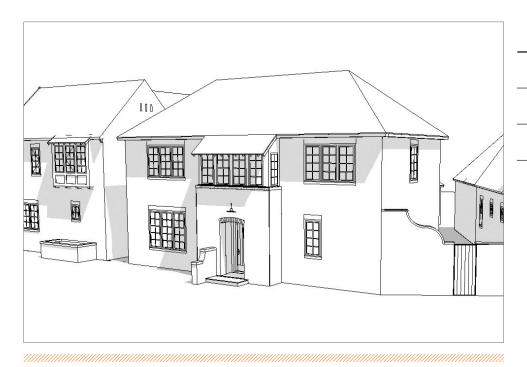

## THE LAUREL

FROM THE HIGH \$400s

4 Bedroom, 3.5 Bath

3,039 sq. ft conditioned approx

3,882 sq. ft under roof

The Laurel brings to life a home that is generous and comfortable, yet sophisticated and elegant. One of the largest homes at Hampstead, this plan offers a fantastic layout that is open and inviting - with all the space to grow you could need. Set on a wide lot with a large private backyard, this home features a ground floor Master Suite like no other. Needless to say, the Master Bathroom speaks for itself. Upstairs are three bedrooms and a nice sitting room for guests or children.