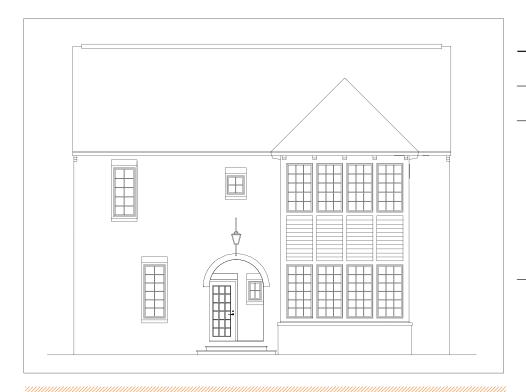

# THE LEDBURY

FROM THE HIGH \$500s

6 Bedroom, 4.5 Bath

## 3,668 sq. ft conditioned approx

A truly individual plan, The Ledbury offers elements not found in any other home. From a private study to home office, inglenook, and home theatre room, The Ledbury is a custom house without the cost of a custom architect. Interiors are as thoughtful as the architecture in this one of a kind home.