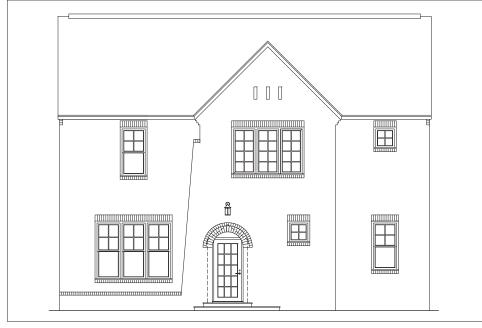

#### 2,674 sq. ft conditioned approx

One of Hampstead's best selling plans, The Hudson combines a spacious floor plan with private courtyard living. The living and dining rooms overlook your backyard, while the master suite and adjacent study are truly generous. Fixtures and finishes are beautiful, while the exterior creates a stunning streetfront view.

宜

1st Floor

2nd Floor

For more information, visit the Hampstead Information Center. Open Daily, 334.270.6730 | hampsteadliving.com | @hampsteadliving

Town building, design and constuction are an evolving process. The Hampstead master plan, features, floor plans, and pricing may change without notice due to a variety of considerations. Any illustrations are artist's depictions only and may differ from completed improvements. This is not an offer to sell real estate property. Information is correct but not warranted. Void where prohibited by law. Equal Housing Opportunity. © 2017.