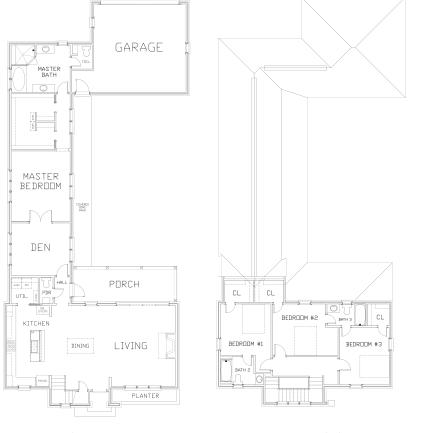

#### 4 Bedroom, 3.5 Bath

#### 2,674 sq. ft conditioned approx

One of Hampstead's best selling plans, The Hudson combines a spacious floor plan with private courtyard living. The living and dining rooms overlook your backyard, while the master suite and adjacent study are truly generous. Fixtures and finishes are beautiful, while the exterior creates a stunning streetfront view.

宜

1st Floor

2nd Floor

For more information, visit the Hampstead Information Center. Open Daily, 334.270.6730 | hampsteadliving.com | @hampsteadliving

Town building, design and constuction are an evolving process. The Hampstead master plan, features, floor plans, and pricing may change without notice due to a variety of considerations. Any illustrations are artist's depictions only and may differ from completed improvements. This is not an offer to sell real estate property. Information is correct but not warranted. Void where prohibited by law. Equal Housing Opportunity. © 2017.