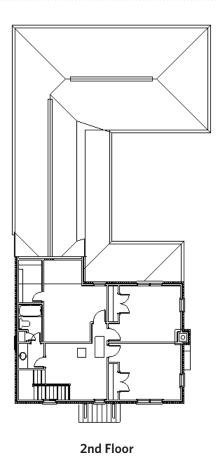

## THE BROMLEY

FROM THE \$400s

4 Bedroom, 2.5 Bath

2,768 sq. ft conditioned approx

3,114 sq. ft total approx

This spacious plan offers a flowing layout from family living room through to courtyard. Featuring a gourmet kitchen and separate dining room or study, the Bromley offers a ground floor master suite, two car garage, and ample second floor living space for children or guests.