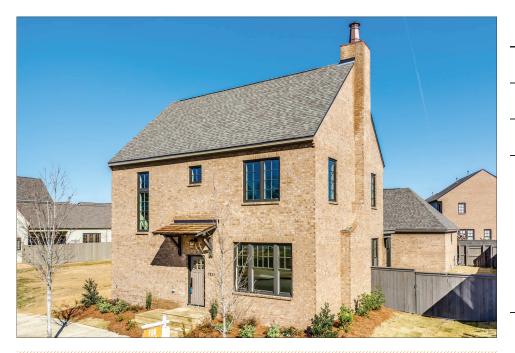

## THE BROMLEY

FROM THE \$400s

4 Bedroom, 2.5 Bath

2,768 sq. ft conditioned approx

3,114 sq. ft total approx

This spacious plan offers a flowing layout from family living room through to courtyard. Featuring a gourmet kitchen and separate dining room or study, the Bromley offers a ground floor master suite, two car garage, and ample second floor living space for children or guests.

## **Features Include:**

Post-Tension Foundation
Brick Exterior
No Rot Materials
Pella Metal Clad LoE Windows
Premium Insulation Package
Custom Cabinets
Granite Counters
Energy Star Appliances
Premium Light Fixtures
Hardwood Floors
Ground Floor Master
Attached Garage
Chimney
Spacious Private Courtyard
& Much more!