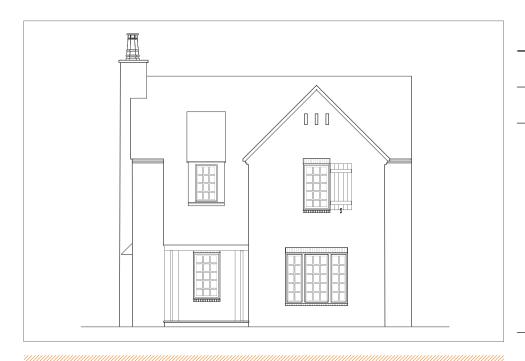

# THE GRAMERCY

\$529,900

4 Bedroom, 3.5 Bath

## 3,064 sq. ft living space approx

The spacious Gramercy plan is ideal for entertaining with it's spacious and open main living areas and a central kitchen with a large island overlooking the living room. The ground floor master suite is the perfect relaxing retreat. Upstairs features 3 large bedrooms, 2 full baths and an incredible bonus room or flex space. Situated on a corner lot fronting the beautiful park along Clerkenwell St.